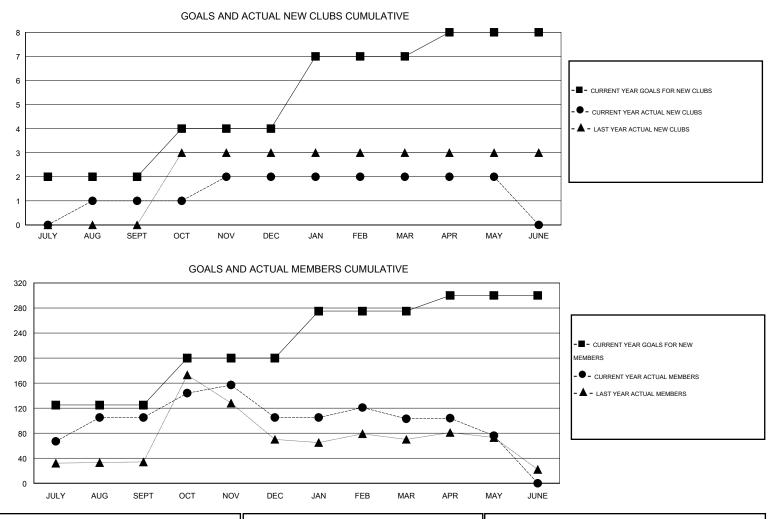

## GMT: NAZMUL HAQUE

| Clubs                 |                  |           |                  |                  | Members<br>RESULTS FOR 2015-2016 |                    |                                     |                    |                  |
|-----------------------|------------------|-----------|------------------|------------------|----------------------------------|--------------------|-------------------------------------|--------------------|------------------|
| RESULTS FOR 2015-2016 |                  |           |                  |                  |                                  |                    |                                     |                    |                  |
| QUARTER               | NEW CLUB<br>GOAL | NEW CLUBS | DROPPED<br>CLUBS | NET<br>GAIN/LOSS | QUARTER                          | NEW MEMBER<br>GOAL | CHARTER AND<br>NEW MEMBERS<br>ADDED | DROPPED<br>MEMBERS | NET<br>GAIN/LOSS |
| JULY/AUG/SEPT         | 2                | 1         | 0                | 1                | JULY/AUG/SEPT                    | 125                | 176                                 | 71                 | 105              |
| OCT/NOV/DEC           | 2                | 1         | 1                | 0                | OCT/NOV/DEC                      | 75                 | 80                                  | 80                 | 0                |
| JAN/FEB/MAR           | 3                | 0         | 0                | 0                | JAN/FEB/MAR                      | 75                 | 45                                  | 47                 | -2               |
| APR/MAY/JUNE          | 1                | 0         | 0                | 0                | APR/MAY/JUNE                     | 25                 | 35                                  | 62                 | -27              |